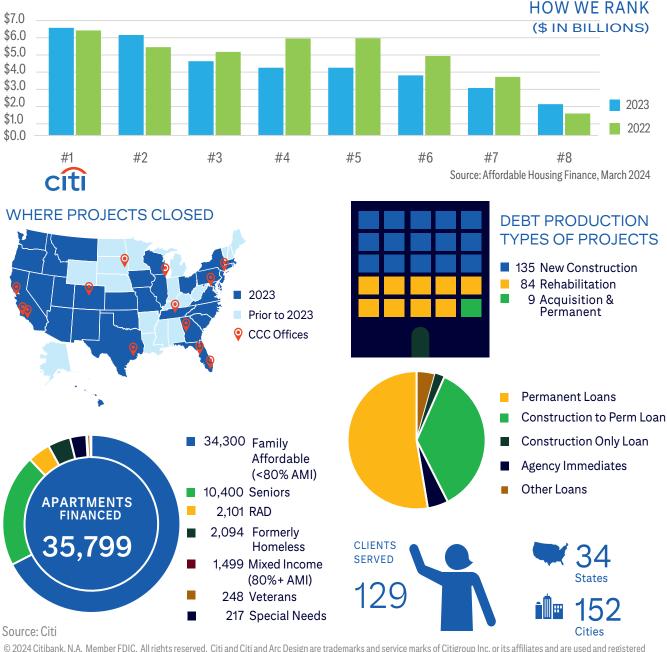

## Citi Community Capital

2023 | Affordable Housing Snapshot

CAPITAL IMPACT VOLUME LENT

\$6.5 Billion

\$585 Million

**Balance Sheet | Acquisition** 

**Construction | Permanent** 

LIHTC | NMTC | HTC