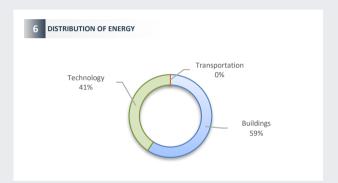

# 2017 Annual energy consumption report Get-Energy Magyarország Kft.





Citibank Europe plc. Magyarországi Fióktelepe

Headquarter: 1051 Budapest, Szabadság tér 7.

Tax number: 22574361-2-44

ELECTRICITY between 3 - 5 GWh

NATURAL GAS between 0 - 100 000 m<sup>3</sup>

DISTRICT HEATING between 0 - 3 400 GJ





CO, OUTPUT OF CONSUMED FNFRGY

OAK TREE EQUIVALENT

#### 1 524 tons

### 1 524 trees

Oak tree equivalent shows the number of oak trees, which in 50 years neutralize the CO<sub>2</sub> output of the energy consumed in 2017.

RAISING AWARENESS OF EMPLOYEES

Passive reach: 100 %

Active reach: 0 people

In connection with raising awareness of our employees they were informed about the following topics:



#### Company related energy efficiency advices

phase correction, doors and windows, photovoltaic system, condensating boiler, heat recovery from air compressor, pump installation, fuel gas/exhaust heat recovery, inverter split air conditioner, indirect free cooling system, solar thermal, electric vehicles, hydraulics adjustment



## Household related energy efficiency advices

photovolt