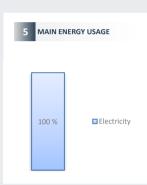

# 2017 Annual energy consumption report Get-Energy Magyarország Kft.





Citibank Europe plc. Magyarországi Fióktelepe

Headquarter: 1051 Budapest, Szabadság tér 7.

Tax number: 22574361-2-44

ELECTRICITY between 3 - 5 GWh

NATURAL GAS between 0 - 100 000 m<sup>3</sup>

DISTRICT HEATING between 0 - 3 400 GJ





CO, OUTPUT OF CONSUMED FNFRGY

OAK TREE EQUIVALENT

#### 1 524 tons

### 1 524 trees

Oak tree equivalent shows the number of oak trees, which in 50 years neutralize the CO<sub>2</sub> output of the energy consumed in 2017.

RAISING AWARENESS OF EMPLOYEES

Passive reach: 100 %

Active reach: 0 people

In connection with raising awareness of our employees they were informed about the following topics:



#### Company related energy efficiency advices

phase correction, doors and windows, photovoltaic system, condensating boiler, heat recovery from air compressor, pump installation, fuel gas/exhaust heat recovery, inverter split air conditioner, indirect free cooling system, solar thermal, electric vehicles, hydraulics adjustment



## Household related energy efficiency advices

photovo