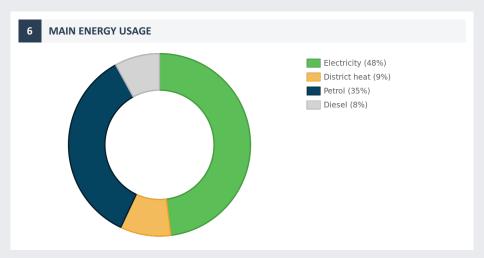

## Citibank Europe plc Magyarországi Fióktelepe

Headquarter: 1133 Budapest, Váci út 80.

Tax number: 22574361-2-44

**ELECTRICITY** 

3 GWh - 5 GWh

2 255 ton(s)

CO<sub>2</sub> OUTPUT OF CONSUMED ENERGY