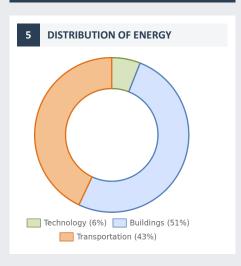

## Citibank Europe plc Magyarországi Fióktelepe

Headquarter: 1133 Budapest, Váci út 80.

Tax number: 22574361-2-44

**ELECTRICITY** 

3 GWh - 5 GWh

2 255 ton(s)

CO<sub>2</sub> OUTPUT OF CONSUMED ENERGY