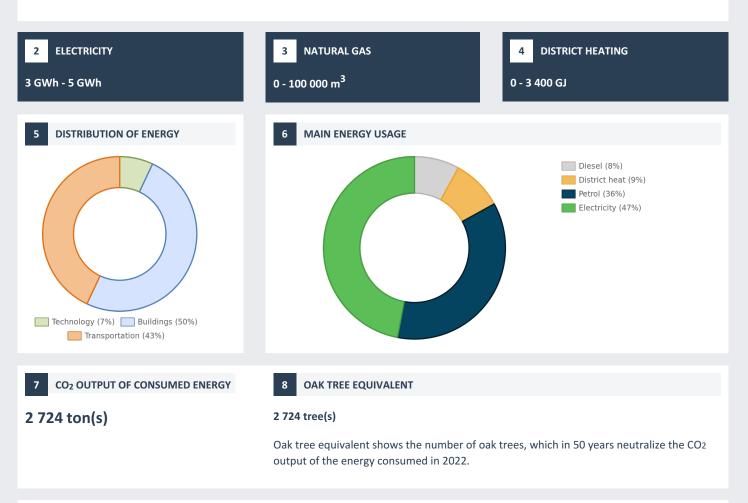

# 2022 Annual energy consumption report



# **COMPANY DETAILS**

# Citibank Europe plc Magyarországi Fióktelepe

Headquarter: 1133 Budapest, Váci út 80. Tax number: 22574361-2-44



### 9 **RAISING AWARENESS OF EMPLOYEES**

### Passive reach: 100%

Active reach: 0 people

In connection with raising awareness of our employees they were informed about the following topics

## **Company related energy efficiency advices**

submeter, electric vehicle (ev), frequency controlled screw compressor, reusable thermal insulation blanket, geothermal heating systems, stoker, heat recovery system to compressors, storage, self cleaning and antivirus air duct

## Household related energy efficiency advices

environmentally consious tips for home office time, smart home, emobility, selective waste collection, composting, water usage, use of uv-c light, grow at home, energy monitoring, energy storage at electric motor, photovoltaic system, use of heat source, energy home, battery reg