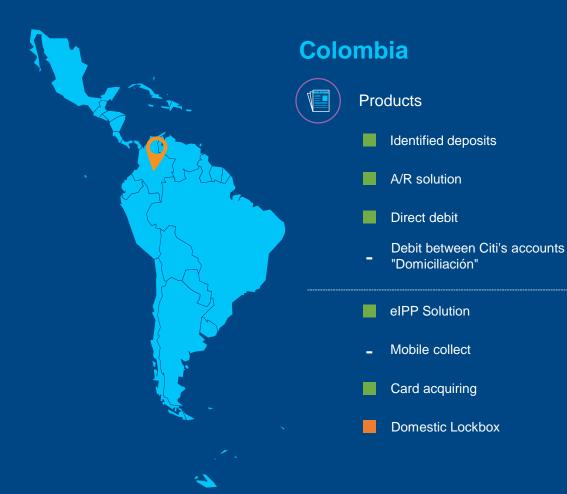

6 Electronic payments through Direct Debit.

7 Local solution implemented as "Factura en línea".

- Identified deposits
- A/R solution
- Direct debit
- Debit between Citi's accounts "Domiciliación"
- **eIPP** Solution
- Mobile collect
- Card acquiring
- **Domestic Lockbox**