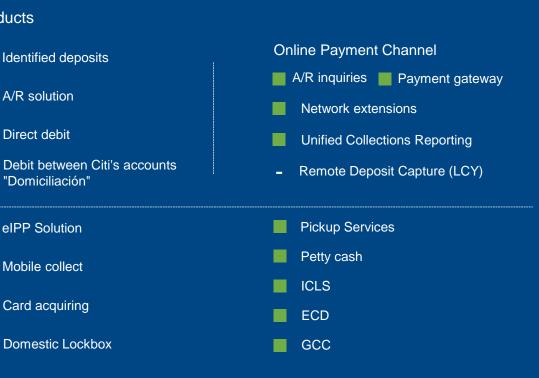

# Online Payment Channel A/R inquiries Payment gateway Network extensions Unified Collections Reporting Remote Deposit Capture (LCY) Pickup Services Petty cash ICLS

ECD

GCC

1 Local solution implemented as "Boleto on the web".

6 Electronic payments through Direct Debit.

7 Local solution implemented as "Factura en línea".

- Identified deposits
- A/R solution
- Direct debit
- Debit between Citi's accounts "Domiciliación"
- **eIPP** Solution
- Mobile collect
- Card acquiring
- **Domestic Lockbox**