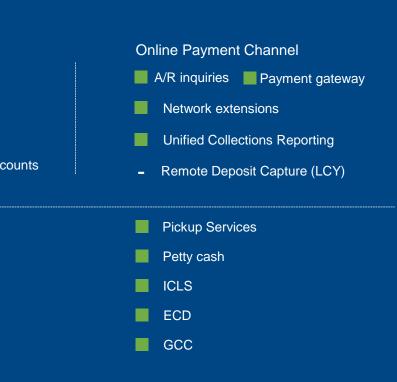

# Online Payment Channel A/R inquiries Payment gateway Network extensions Unified Collections Reporting Remote Deposit Capture (LCY) Pickup Services Petty cash ICLS

ECD

GCC

1 Local solution implemented as "Boleto on the web".

#### **Online Payment Channel**

- A/R inquiries Payment gateway
- Network extensions
- **Unified Collections Reporting** -
- Remote Deposit Capture (LCY)
- **Pickup Services** -
- Petty cash

GCC

1 Local solution implemented as "Boleto on the web".