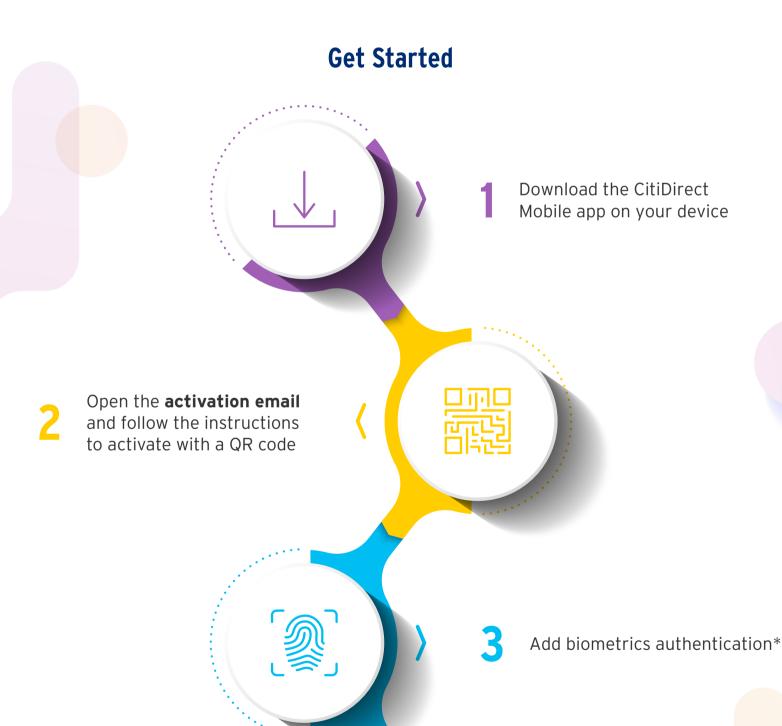

## Secure Login with CitiDirect Mobile Token

Your CitiDirect Mobile Token allows you to easily and securely authenticate your identity and log into CitiDirect on your computer. Setup is simple and login is convenient!

#### CONVENIENT

- Activation takes less than 2 minutes
- Login via a quick QR code scan. Add biometrics authentication as an option\*
- Reactivation at your fingertips

4

Success! Your mobile token is now activated.